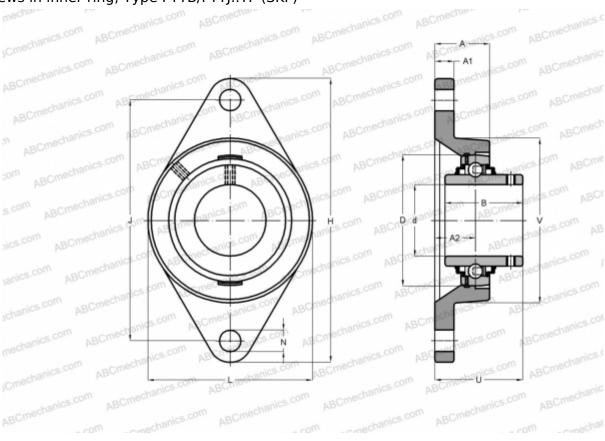

## **FYTB 17 TF SKF**

Ball bearing units

TYPE: Housing units, Two-bolt flanged housing units, Cast iron housing, Radial insert ball bearing with grub screws in inner ring, Type FYTB/FYTJ..TF (SKF)

## **Technical specification**

| DIMENSIONS, MM |        |
|----------------|--------|
| d              | 17,000 |
| D              | 40,000 |
| В              | 27,400 |
| L              | 57,000 |
| Н              | 98,500 |
| A              | 26,000 |
| J              | 76,500 |
| A1             | 11,000 |
| A2             | 17,000 |
| N              | 11,500 |
| U              | 32,900 |
| V              | 50,800 |
| WEIGHT. KG     | 0.390  |