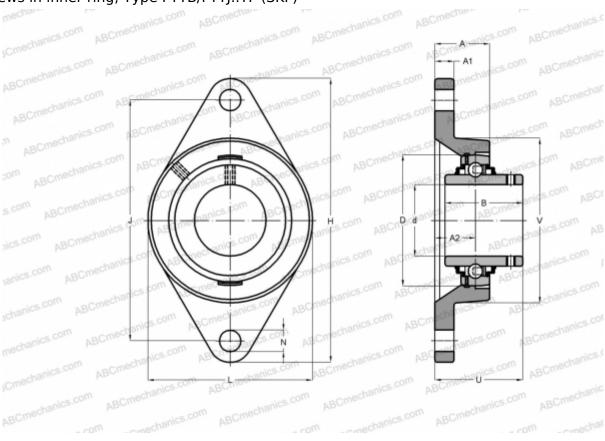

## **FYTB 20 TF SKF**

Ball bearing units

TYPE: Housing units, Two-bolt flanged housing units, Cast iron housing, Radial insert ball bearing with grub screws in inner ring, Type FYTB/FYTJ..TF (SKF)

Bearing

## **Technical specification**

| DIMENSIONS, MM |         |
|----------------|---------|
| d              | 20,000  |
| D              | 47,000  |
| В              | 31,000  |
| L              | 60,500  |
| Н              | 112,000 |
| A              | 29,500  |
| J              | 90,000  |
| A1             | 11,000  |
| A2             | 19,000  |
| N              | 11,500  |
| U              | 37,300  |
| V              | 50,800  |
| WEIGHT, KG     | 0,500   |