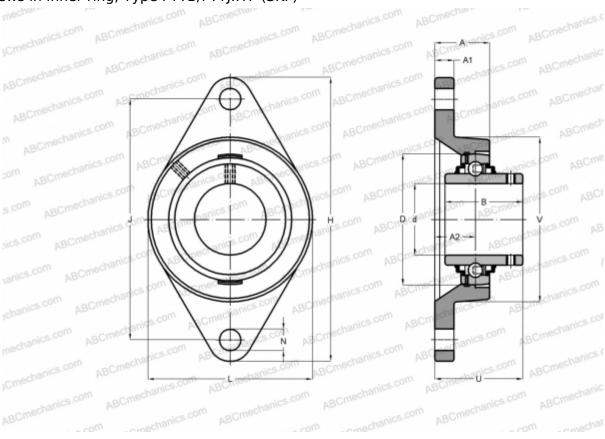

## **FYTJ 20 TF SKF**

Ball bearing units

TYPE: Housing units, Two-bolt flanged housing units, Cast iron housing, Radial insert ball bearing with grub screws in inner ring, Type FYTB/FYTJ..TF (SKF)

## **Technical specification**

| DIMENSIONS, MM |         |
|----------------|---------|
| d              | 20,000  |
| D              | 47,000  |
| В              | 31,000  |
| L              | 60,000  |
| Н              | 112,000 |
| A              | 25,500  |
| J              | 90,000  |
| A1             | 12,000  |
| A2             | 15,000  |
| N              | 12,000  |
| U              | 33,300  |
| V              | 50,800  |
| WEIGHT. KG     | 0.430   |