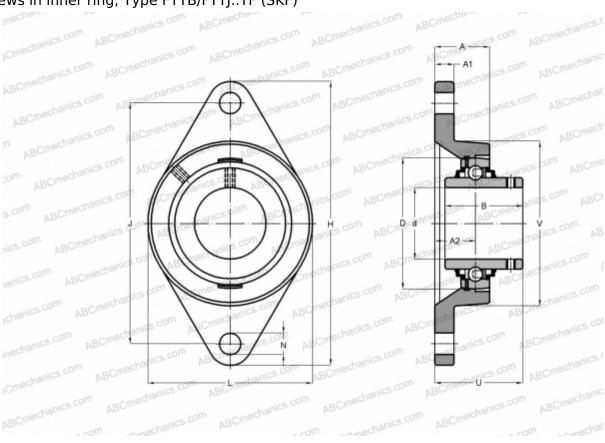

## **FYTJ 25 TF SKF**

Ball bearing units

TYPE: Housing units, Two-bolt flanged housing units, Cast iron housing, Radial insert ball bearing with grub screws in inner ring, Type FYTB/FYTJ..TF (SKF)

## **Technical specification**

| DIMENSIONS, MM |         |
|----------------|---------|
| d              | 25,000  |
| D              | 52,000  |
| В              | 34,100  |
| L              | 68,000  |
| Н              | 130,000 |
| A              | 27,000  |
| J              | 99,000  |
| A1             | 14,000  |
| A2             | 16,000  |
| N              | 16,000  |
| U              | 35,800  |
| V              | 63,500  |
| WEIGHT, KG     | 0,580   |