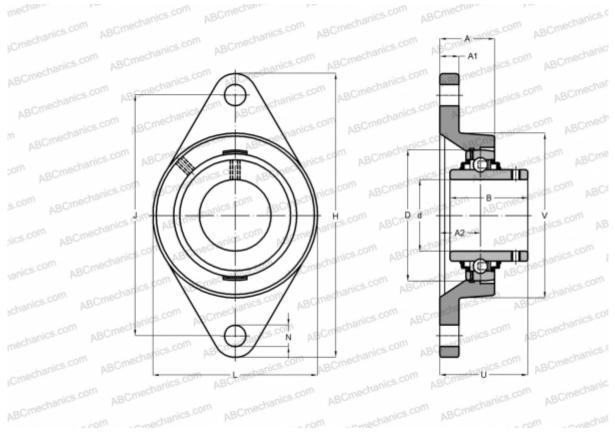

## DIMENSIONS, MM

| d          | 30,000  |
|------------|---------|
| D          | 62,000  |
| В          | 38,100  |
| L          | 80,000  |
| н          | 148,000 |
| A          | 30,500  |
| J          | 117,000 |
| A1         | 13,500  |
| A2         | 18,000  |
| Ν          | 16,000  |
| U          | 40,200  |
| V          | 76,200  |
| WEIGHT, KG | 0,930   |