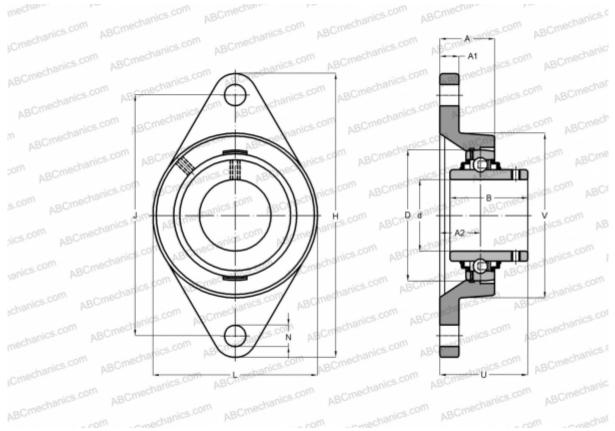

## **DIMENSIONS, MM**

| -          |         |
|------------|---------|
| d          | 35,000  |
| D          | 72,000  |
| В          | 42,900  |
| L          | 96,000  |
| н          | 156,000 |
| Α          | 34,500  |
| J          | 130,000 |
| A1         | 13,000  |
| A2         | 21,000  |
| Ν          | 14,000  |
| U          | 46,400  |
| V          | 88,900  |
|            |         |
| WEIGHT, KG | 1,250   |