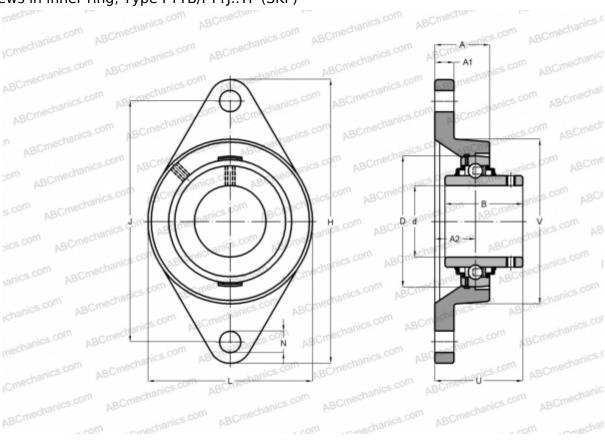

## **FYTJ 35 TF SKF**

Ball bearing units

TYPE: Housing units, Two-bolt flanged housing units, Cast iron housing, Radial insert ball bearing with grub screws in inner ring, Type FYTB/FYTJ..TF (SKF)

## **Technical specification**

| DIMENSIONS, MM |         |
|----------------|---------|
| d              | 35,000  |
| D              | 72,000  |
| В              | 42,900  |
| L              | 96,000  |
| Н              | 161,000 |
| A              | 34,000  |
| J              | 130,000 |
| A1             | 16,000  |
| A2             | 19,000  |
| N              | 16,000  |
| U              | 44,400  |
| V              | 88,900  |
| WEIGHT, KG     | 1 150   |