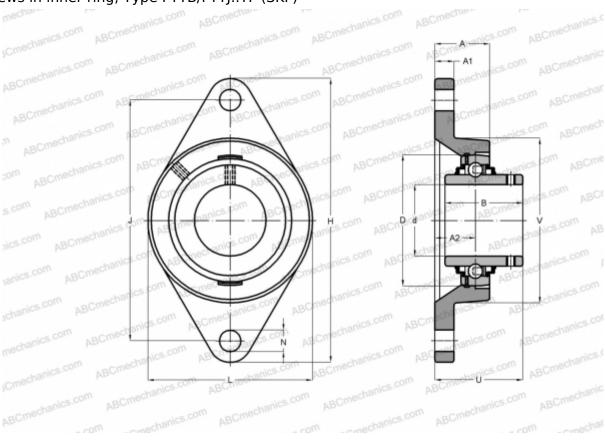

## **FYTB 40 TF SKF**

Ball bearing units

TYPE: Housing units, Two-bolt flanged housing units, Cast iron housing, Radial insert ball bearing with grub screws in inner ring, Type FYTB/FYTJ..TF (SKF)

Bearing

## **Technical specification**

| DIMENSIONS, MM |         |
|----------------|---------|
| d              | 40,000  |
| D              | 80,000  |
| В              | 49,200  |
| L              | 102,000 |
| Н              | 171,500 |
| A              | 38,500  |
| J              | 143,500 |
| A1             | 14,000  |
| A2             | 24,000  |
| N              | 14,000  |
| U              | 54,200  |
| V              | 88,900  |
| WEIGHT. KG     | 1.650   |