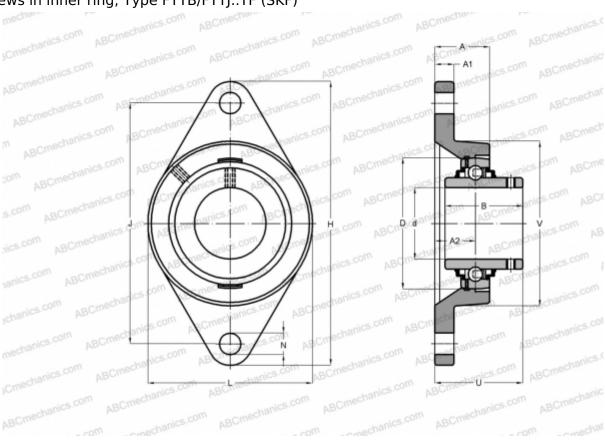

## **FYTJ 40 TF SKF**

Ball bearing units

TYPE: Housing units, Two-bolt flanged housing units, Cast iron housing, Radial insert ball bearing with grub screws in inner ring, Type FYTB/FYTJ..TF (SKF)

## **Technical specification**

| DIMENSIONS, MM |         |
|----------------|---------|
| d              | 40,000  |
| D              | 80,000  |
| В              | 49,200  |
| L              | 100,000 |
| Н              | 175,000 |
| A              | 36,000  |
| J              | 144,000 |
| A1             | 16,000  |
| A2             | 21,000  |
| N              | 16,000  |
| U              | 51,200  |
| V              | 88,900  |
| WEIGHT. KG     | 1.550   |