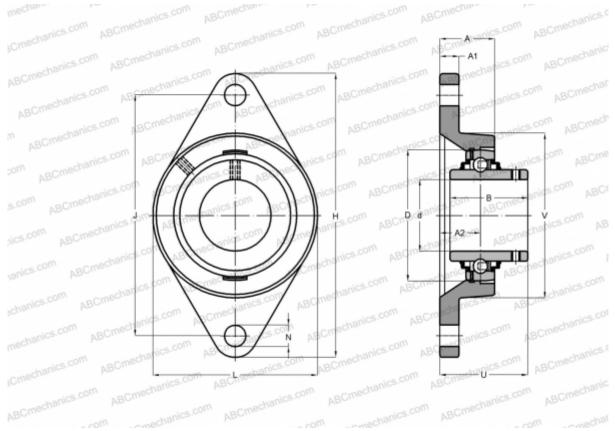

## **DIMENSIONS, MM** d 45,000 D 85,000 В 49,200 111,000 L Н 178,500 А 39,000 J 148,500 Α1 14,000 A2 24,000 Ν 16,000 U 54,200 ٧ 98,400 WEIGHT, KG 1,800

| Bearing                                          | YAR 209-2F             |
|--------------------------------------------------|------------------------|
| Housing                                          | FYTB 509 M             |
| Protective cover                                 | ECY 209                |
| MANUFACTURER                                     | SKF                    |
|                                                  |                        |
| CALCULATION DATA                                 |                        |
| CALCULATION DATA<br>Basic dynamic load rating, C | 33,200 kN              |
|                                                  | 33,200 kN<br>21,600 kN |
| Basic dynamic load rating, C                     | •                      |