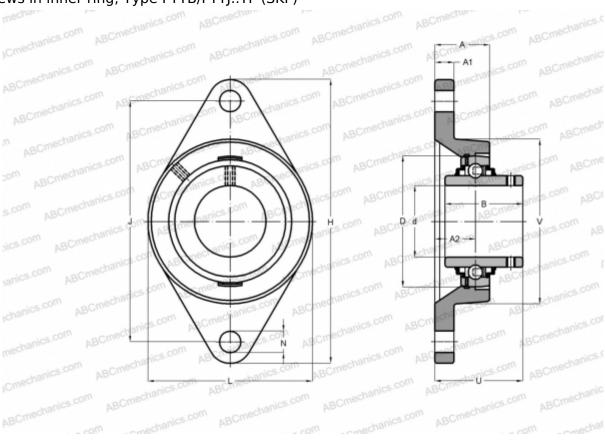

## **FYTJ 45 TF SKF**

Ball bearing units

TYPE: Housing units, Two-bolt flanged housing units, Cast iron housing, Radial insert ball bearing with grub screws in inner ring, Type FYTB/FYTJ..TF (SKF)

## **Technical specification**

| DIMENSIONS, MM |         |
|----------------|---------|
| d              | 45,000  |
| D              | 85,000  |
| В              | 49,200  |
| L              | 108,000 |
| Н              | 188,000 |
| A              | 38,000  |
| J              | 148,000 |
| A1             | 18,000  |
| A2             | 22,000  |
| N              | 19,000  |
| U              | 52,200  |
| V              | 98,400  |
| WEIGHT. KG     | 2.200   |