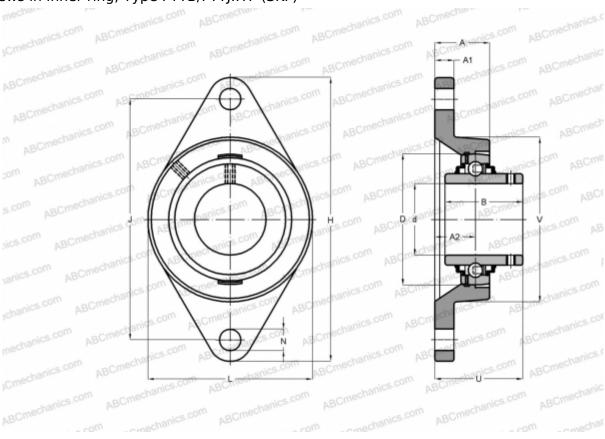

## **FYTB 50 TF SKF**

Ball bearing units

TYPE: Housing units, Two-bolt flanged housing units, Cast iron housing, Radial insert ball bearing with grub screws in inner ring, Type FYTB/FYTJ..TF (SKF)

Bearing

## **Technical specification**

| DIMENSIONS, MM |         |
|----------------|---------|
| d              | 50,000  |
| D              | 90,000  |
| В              | 51,600  |
| L              | 116,000 |
| Н              | 189,000 |
| A              | 43,000  |
| J              | 157,000 |
| A1             | 15,000  |
| A2             | 28,000  |
| N              | 18,000  |
| U              | 60,600  |
| V              | 101,600 |
| WEIGHT. KG     | 2.150   |