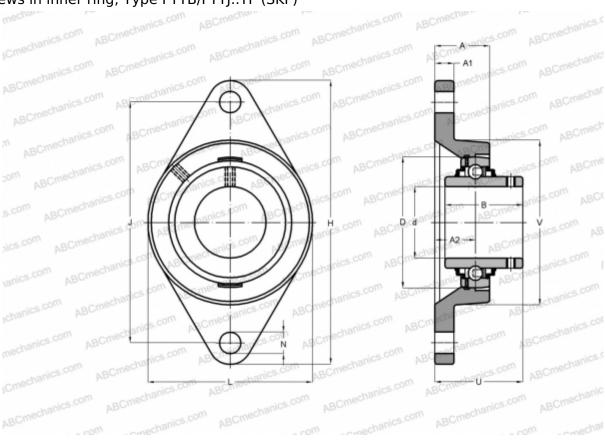

## **FYTJ 50 TF SKF**

Ball bearing units

TYPE: Housing units, Two-bolt flanged housing units, Cast iron housing, Radial insert ball bearing with grub screws in inner ring, Type FYTB/FYTJ..TF (SKF)

## **Technical specification**

| DIMENSIONS, MM |         |
|----------------|---------|
| d              | 50,000  |
| D              | 90,000  |
| В              | 51,600  |
| L              | 115,000 |
| Н              | 195,000 |
| A              | 40,000  |
| J              | 157,000 |
| A1             | 18,000  |
| A2             | 22,000  |
| N              | 19,000  |
| U              | 54,600  |
| V              | 101,600 |
| WEIGHT, KG     | 3,100   |