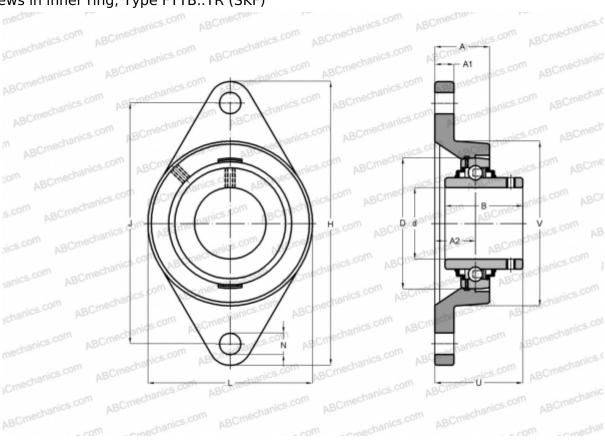

## **FYTB 20 TR SKF**

Ball bearing units

TYPE: Housing units, Two-bolt flanged housing units, Cast iron housing, Radial insert ball bearing with grub screws in inner ring, Type FYTB..TR (SKF)

Bearing

## **Technical specification**

| DIMENSIONS, MM |         |
|----------------|---------|
| d              | 20,000  |
| D              | 47,000  |
| В              | 31,000  |
| L              | 60,500  |
| Н              | 112,000 |
| A              | 29,500  |
| J              | 90,000  |
| A1             | 11,000  |
| A2             | 19,000  |
| N              | 11,500  |
| U              | 37,300  |
| V              | 50,800  |
| WEIGHT. KG     | 0.500   |