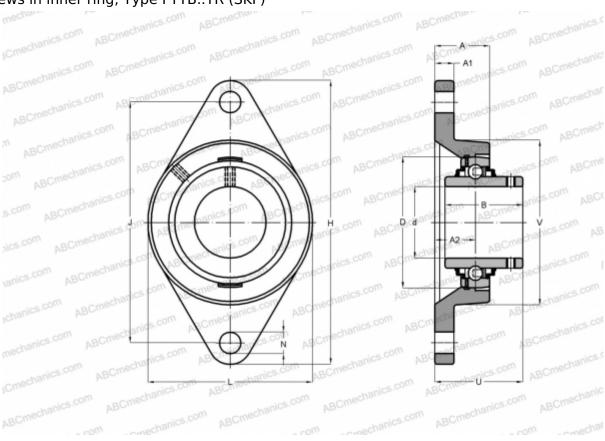

## **FYTB 30 TR SKF**

Ball bearing units

TYPE: Housing units, Two-bolt flanged housing units, Cast iron housing, Radial insert ball bearing with grub screws in inner ring, Type FYTB..TR (SKF)

Bearing

## **Technical specification**

| DIMENSIONS, MM |         |
|----------------|---------|
| d              | 30,000  |
| D              | 62,000  |
| В              | 38,100  |
| L              | 83,000  |
| Н              | 141,500 |
| A              | 32,500  |
| J              | 116,500 |
| A1             | 13,000  |
| A2             | 20,000  |
| N              | 11,500  |
| U              | 42,200  |
| V              | 76,200  |
| WEIGHT. KG     | 0.930   |