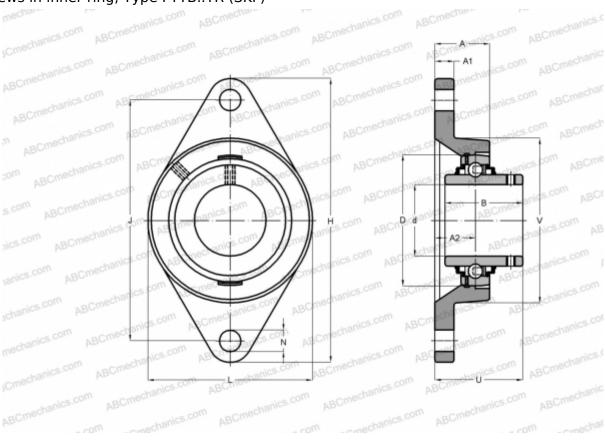

## **FYTB 35 TR SKF**

Ball bearing units

TYPE: Housing units, Two-bolt flanged housing units, Cast iron housing, Radial insert ball bearing with grub screws in inner ring, Type FYTB..TR (SKF)

Bearing

## **Technical specification**

| DIMENSIONS, MM |         |
|----------------|---------|
| d              | 35,000  |
| D              | 72,000  |
| В              | 42,900  |
| L              | 96,000  |
| Н              | 156,000 |
| A              | 34,500  |
| J              | 130,000 |
| A1             | 13,000  |
| A2             | 21,000  |
| N              | 14,000  |
| U              | 46,400  |
| V              | 88,900  |
| WEIGHT. KG     | 1.250   |