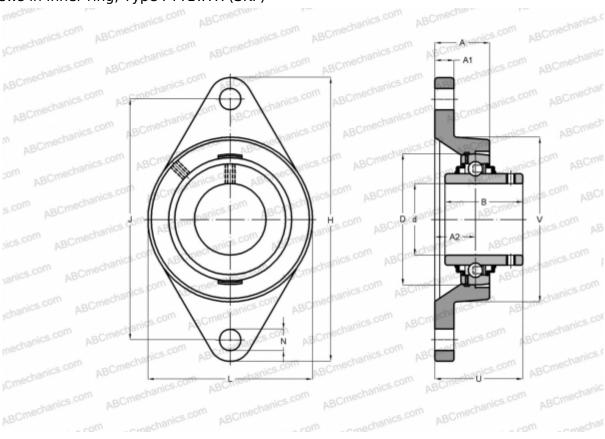

## **FYTB 50 TR SKF**

Ball bearing units

TYPE: Housing units, Two-bolt flanged housing units, Cast iron housing, Radial insert ball bearing with grub screws in inner ring, Type FYTB..TR (SKF)

Bearing

## **Technical specification**

| DIMENSIONS, MM |         |
|----------------|---------|
| d              | 50,000  |
| D              | 90,000  |
| В              | 51,600  |
| L              | 116,000 |
| Н              | 189,000 |
| A              | 43,000  |
| J              | 157,000 |
| A1             | 15,000  |
| A2             | 28,000  |
| N              | 18,000  |
| U              | 60,600  |
| V              | 101,600 |
| WEIGHT, KG     | 2.150   |