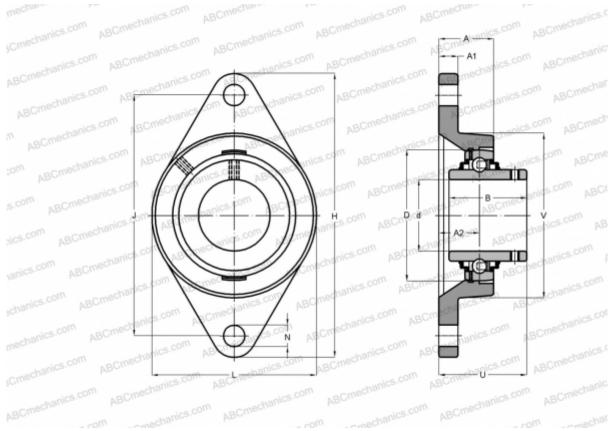

## FYT 1/2 TF SKF

Ball bearing units

TYPE: Housing units, Two-bolt flanged housing units, Cast iron housing, Radial insert ball bearing with grub screws in inner ring, Type FYT/FYTB/FYTJ..TF (SKF), inch

## **Technical specification**

| DIMENSIONS, MM |                    |
|----------------|--------------------|
| d              | 12,700             |
| D              | 40,000             |
| В              | 27,400             |
| L              | 54,000             |
| н              | 98,500             |
| A              | 23,400             |
| J              | 76,200             |
| A1             | 11,500             |
| A2             | 14,700             |
| Ν              | 11,100             |
| U              | 30,600             |
| WEIGHT, KG     | 0,330              |
| Bearing        | YAR 203-008-<br>2F |