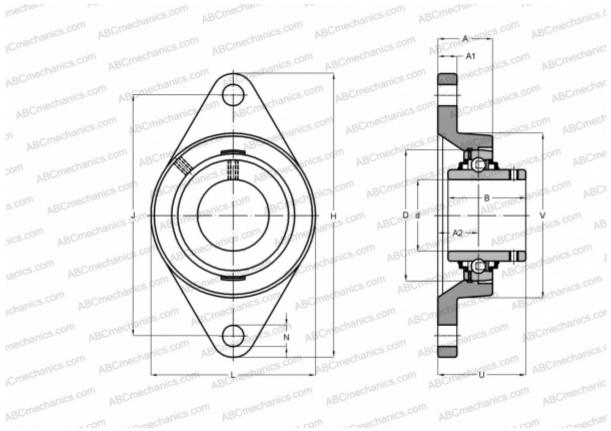

## **Technical specification**

| DIMENSIONS, MM |              |
|----------------|--------------|
| d              | 15,875       |
| D              | 40,000       |
| В              | 27,400       |
| L              | 54,000       |
| н              | 98,500       |
| A              | 23,400       |
| J              | 76,200       |
| A1             | 11,500       |
| A2             | 14,700       |
| Ν              | 11,100       |
| U              | 30,600       |
| WEIGHT, KG     | 0,310        |
| Bearing        | YAR 203-010- |
|                | 2F           |