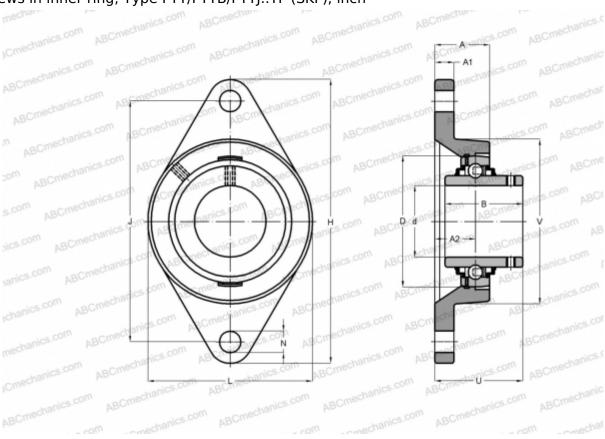

## FYT 3/4 TF/AH SKF

Ball bearing units

TYPE: Housing units, Two-bolt flanged housing units, Cast iron housing, Radial insert ball bearing with grub screws in inner ring, Type FYT/FYTB/FYTJ..TF (SKF), inch

## **Technical specification**

| DIMENSIONS, MM |              |
|----------------|--------------|
| d              | 19,050       |
| D              | 47,000       |
| В              | 31,000       |
| L              | 60,500       |
| Н              | 111,900      |
| A              | 24,600       |
| J              | 89,700       |
| A1             | 11,100       |
| A2             | 14,300       |
| N              | 11,100       |
| U              | 32,600       |
| WEIGHT, KG     | 0,500        |
| Bearing        | YAR 204-012- |