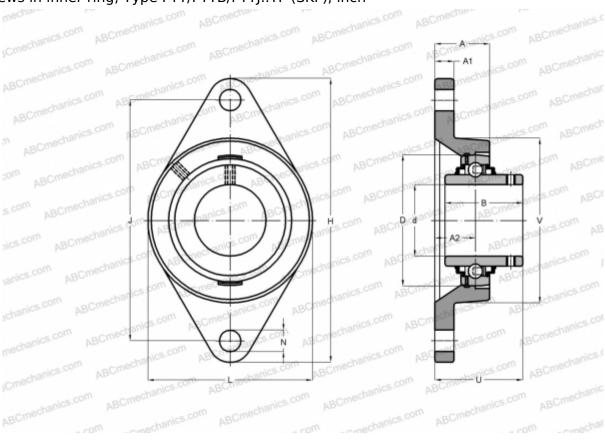

## FYTB 3/4 TF SKF

Ball bearing units

TYPE: Housing units, Two-bolt flanged housing units, Cast iron housing, Radial insert ball bearing with grub screws in inner ring, Type FYT/FYTB/FYTJ..TF (SKF), inch

## **Technical specification**

| DIMENSIONS, MM |              |
|----------------|--------------|
| d              | 19,050       |
| D              | 47,000       |
| В              | 31,000       |
| L              | 60,500       |
| Н              | 112,000      |
| Α              | 29,500       |
| J              | 90,000       |
| A1             | 11,000       |
| A2             | 19,000       |
| N              | 11,500       |
| U              | 37,300       |
| WEIGHT, KG     | 0,500        |
| Bearing        | YAR 204-012- |