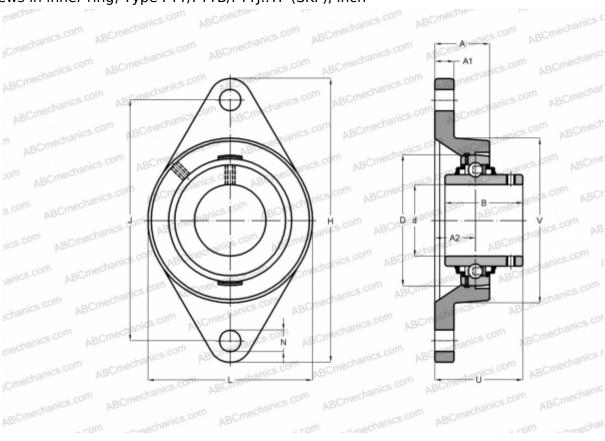

## FYTJ 3/4 TF SKF

Ball bearing units

TYPE: Housing units, Two-bolt flanged housing units, Cast iron housing, Radial insert ball bearing with grub screws in inner ring, Type FYT/FYTB/FYTJ..TF (SKF), inch

## **Technical specification**

| DIMENSIONS, MM |              |
|----------------|--------------|
| d              | 19,050       |
| D              | 47,000       |
| В              | 31,000       |
| L              | 60,000       |
| Н              | 112,000      |
| A              | 25,500       |
| J              | 90,000       |
| A1             | 12,000       |
| A2             | 15,000       |
| N              | 12,000       |
| U              | 33,300       |
| WEIGHT, KG     | 0,430        |
| Bearing        | YAR 204-012- |
|                | 2F           |