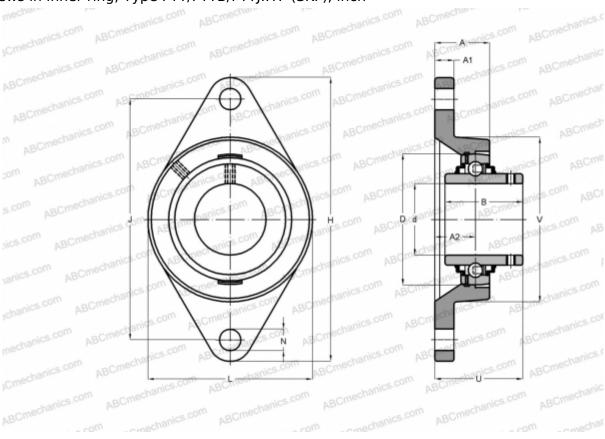

## FYT 7/8 TF SKF

Ball bearing units

TYPE: Housing units, Two-bolt flanged housing units, Cast iron housing, Radial insert ball bearing with grub screws in inner ring, Type FYT/FYTB/FYTJ..TF (SKF), inch

## **Technical specification**

| DIMENSIONS, MM |              |
|----------------|--------------|
| d              | 22,225       |
| D              | 52,000       |
| В              | 34,100       |
| L              | 70,000       |
| Н              | 124,000      |
| A              | 30,000       |
| J              | 98,800       |
| A1             | 12,000       |
| A2             | 19,000       |
| N              | 12,700       |
| U              | 38,800       |
| WEIGHT, KG     | 0,660        |
| Bearing        | YAR 205-014- |
|                | 2F           |