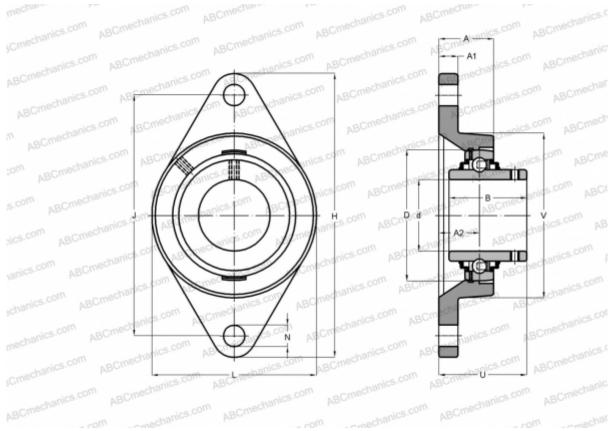

## **Technical specification**

| DIMENSIONS, MM |                    |
|----------------|--------------------|
| d              | 23,813             |
| D              | 52,000             |
| В              | 34,100             |
| L              | 70,000             |
| н              | 124,000            |
| Α              | 30,000             |
| J              | 98,800             |
| A1             | 12,000             |
| A2             | 19,000             |
| Ν              | 12,700             |
| U              | 38,800             |
| WEIGHT, KG     | 0,640              |
| Bearing        | YAR 205-015-<br>2F |