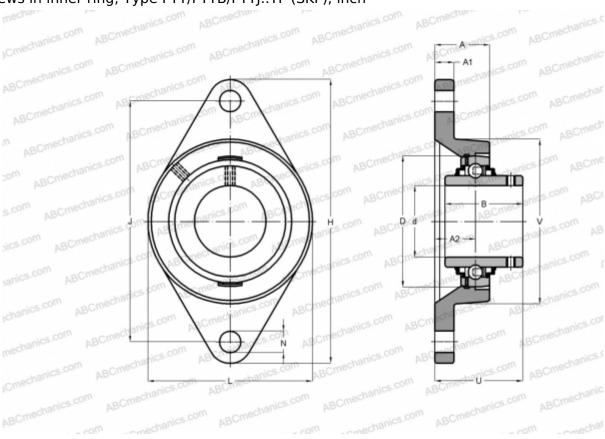

## **FYT 1. TF SKF**

Ball bearing units

TYPE: Housing units, Two-bolt flanged housing units, Cast iron housing, Radial insert ball bearing with grub screws in inner ring, Type FYT/FYTB/FYTJ..TF (SKF), inch

## **Technical specification**

| DIMENSIONS, MM |              |
|----------------|--------------|
| d              | 25,400       |
| D              | 52,000       |
| В              | 34,100       |
| L              | 70,000       |
| Н              | 124,000      |
| Α              | 30,000       |
| J              | 98,800       |
| A1             | 12,000       |
| A2             | 19,000       |
| N              | 12,700       |
| U              | 38,800       |
| WEIGHT, KG     | 0,600        |
| Bearing        | YAR 205-100- |