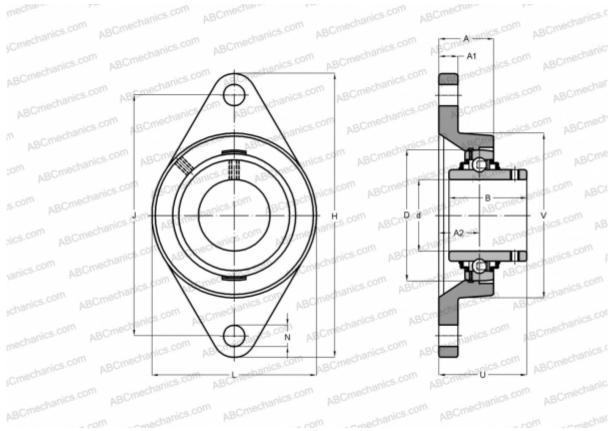

## **Technical specification**

| DIMENSIONS, MM |              |
|----------------|--------------|
| d              | 25,400       |
| D              | 52,000       |
| В              | 34,100       |
| L              | 70,000       |
| н              | 124,000      |
| A              | 30,000       |
| J              | 99,000       |
| A1             | 12,000       |
| A2             | 19,000       |
| Ν              | 11,500       |
| U              | 38,800       |
| WEIGHT, KG     | 0,630        |
| Bearing        | YAR 205-100- |
|                | 2F           |