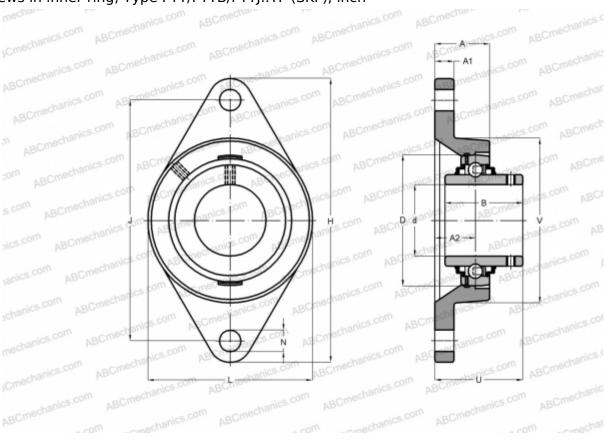

## **FYTJ 1. TF SKF**

Ball bearing units

TYPE: Housing units, Two-bolt flanged housing units, Cast iron housing, Radial insert ball bearing with grub screws in inner ring, Type FYT/FYTB/FYTJ..TF (SKF), inch

## **Technical specification**

| DIMENSIONS, MM |              |
|----------------|--------------|
| d              | 25,400       |
| D              | 52,000       |
| В              | 34,100       |
| L              | 68,000       |
| Н              | 130,000      |
| A              | 27,000       |
| J              | 99,000       |
| A1             | 14,000       |
| A2             | 16,000       |
| N              | 16,000       |
| U              | 35,800       |
| WEIGHT, KG     | 0,580        |
| Bearing        | YAR 205-100- |