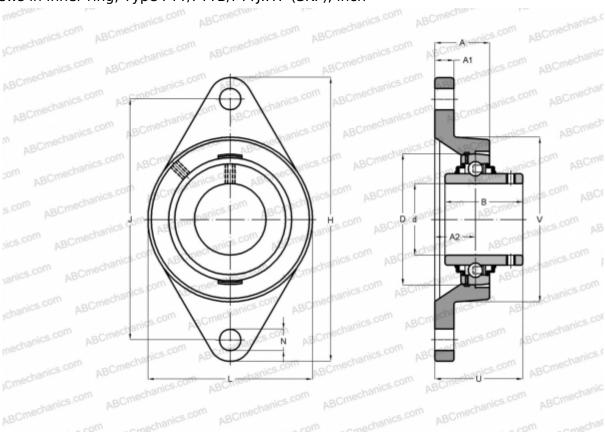

## **FYT 1.3/16 TF SKF**

Ball bearing units

TYPE: Housing units, Two-bolt flanged housing units, Cast iron housing, Radial insert ball bearing with grub screws in inner ring, Type FYT/FYTB/FYTJ..TF (SKF), inch

## **Technical specification**

| DIMENSIONS, MM |              |
|----------------|--------------|
| d              | 30,163       |
| D              | 62,000       |
| В              | 38,100       |
| L              | 83,000       |
| Н              | 141,500      |
| A              | 32,500       |
| J              | 116,900      |
| A1             | 13,000       |
| A2             | 20,000       |
| N              | 12,700       |
| U              | 42,200       |
| WEIGHT, KG     | 0,930        |
| Bearing        | YAR 206-103- |
|                | 2F           |