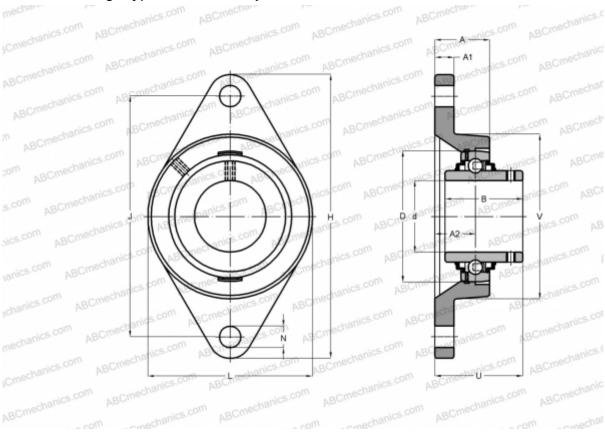

## **Technical specification**

| DIMENSIONS, MM |              |
|----------------|--------------|
| d              | 31,750       |
| D              | 72,000       |
| В              | 42,900       |
| L              | 96,000       |
| Н              | 156,000      |
| A              | 34,500       |
| J              | 130,000      |
| A1             | 13,000       |
| A2             | 21,000       |
| N              | 14,000       |
| U              | 46,400       |
| WEIGHT, KG     | 1,400        |
| Bearing        | YAR 207-104- |

| riousing                     | 1118 307 0 |
|------------------------------|------------|
| MANUFACTURER                 | SKF        |
| CALCULATION DATA             |            |
| Basic dynamic load rating, C | 25,500 kN  |
| Basic static load rating, Co | 15,300 kN  |
| Fatigue load limit, Pu       | 0,655 kN   |
| Limiting speed               | 5300 r/min |
|                              |            |
|                              |            |
|                              |            |