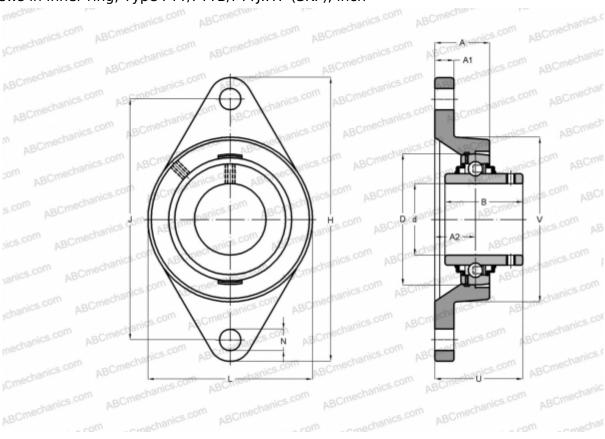

## **FYTJ 1.1/4 TF SKF**

Ball bearing units

TYPE: Housing units, Two-bolt flanged housing units, Cast iron housing, Radial insert ball bearing with grub screws in inner ring, Type FYT/FYTB/FYTJ..TF (SKF), inch

## **Technical specification**

| DIMENSIONS, MM |              |
|----------------|--------------|
| d              | 31,750       |
| D              | 72,000       |
| В              | 42,900       |
| L              | 96,000       |
| Н              | 161,000      |
| A              | 34,000       |
| J              | 130,000      |
| A1             | 16,000       |
| A2             | 19,000       |
| N              | 16,000       |
| U              | 44,400       |
| WEIGHT, KG     | 1,300        |
| Bearing        | YAR 207-104- |