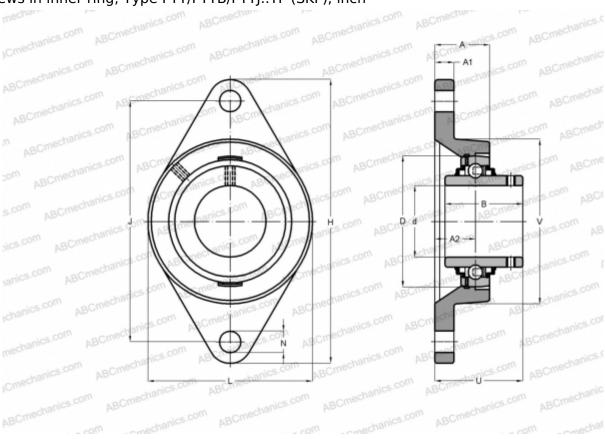

## **FYT 1.3/8 TF SKF**

Ball bearing units

TYPE: Housing units, Two-bolt flanged housing units, Cast iron housing, Radial insert ball bearing with grub screws in inner ring, Type FYT/FYTB/FYTJ..TF (SKF), inch

## **Technical specification**

| DIMENSIONS, MM |              |
|----------------|--------------|
| d              | 34,925       |
| D              | 72,000       |
| В              | 42,900       |
| L              | 96,000       |
| Н              | 156,000      |
| A              | 34,500       |
| J              | 130,200      |
| A1             | 13,000       |
| A2             | 21,000       |
| N              | 14,300       |
| U              | 46,400       |
| WEIGHT, KG     | 1,270        |
| Bearing        | YAR 207-106- |