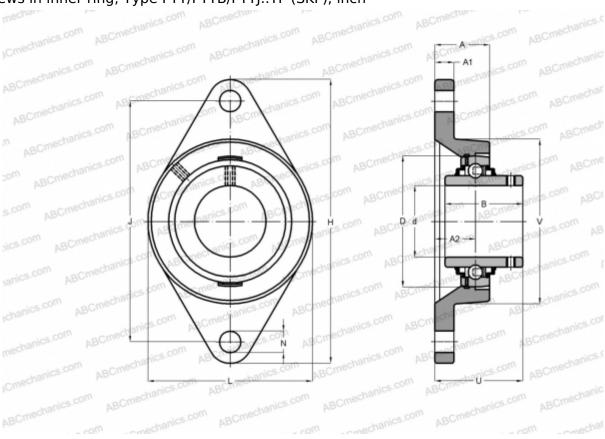

## **FYT 1.7/16 TF SKF**

Ball bearing units

TYPE: Housing units, Two-bolt flanged housing units, Cast iron housing, Radial insert ball bearing with grub screws in inner ring, Type FYT/FYTB/FYTJ..TF (SKF), inch

## **Technical specification**

| DIMENSIONS, MM |              |
|----------------|--------------|
| d              | 36,513       |
| D              | 72,000       |
| В              | 42,900       |
| L              | 96,000       |
| Н              | 156,000      |
| A              | 34,500       |
| J              | 130,200      |
| A1             | 13,000       |
| A2             | 21,000       |
| N              | 14,300       |
| U              | 46,400       |
| WEIGHT, KG     | 1,250        |
| Bearing        | YAR 207-107- |