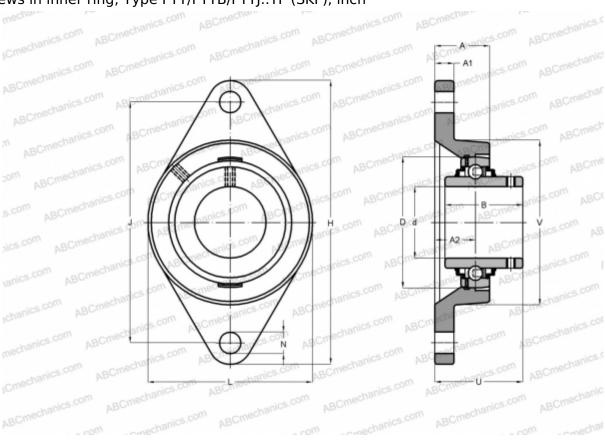

## **FYT 1.1/2 TF SKF**

Ball bearing units

TYPE: Housing units, Two-bolt flanged housing units, Cast iron housing, Radial insert ball bearing with grub screws in inner ring, Type FYT/FYTB/FYTJ..TF (SKF), inch

## **Technical specification**

| DIMENSIONS, MM |              |
|----------------|--------------|
| d              | 38,100       |
| D              | 80,000       |
| В              | 49,200       |
| L              | 102,000      |
| Н              | 171,500      |
| A              | 38,500       |
| J              | 143,700      |
| A1             | 14,000       |
| A2             | 24,000       |
| N              | 14,300       |
| U              | 54,200       |
| WEIGHT, KG     | 1,700        |
| Bearing        | YAR 208-108- |