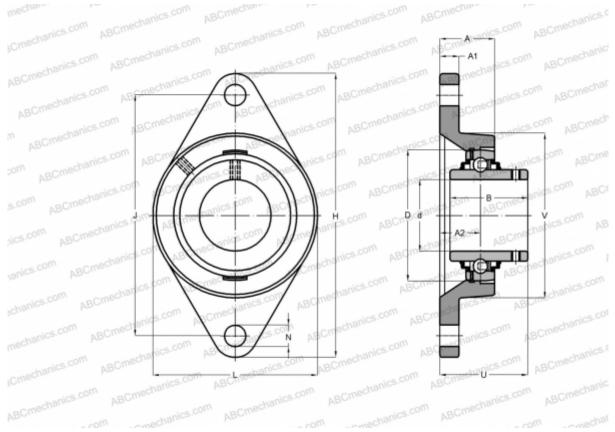

## **Technical specification**

| DIMENSIONS, MM |                    |
|----------------|--------------------|
| d              | 38,100             |
| D              | 80,000             |
| В              | 49,200             |
| L              | 100,000            |
| н              | 175,000            |
| A              | 36,000             |
| J              | 144,000            |
| A1             | 16,000             |
| A2             | 21,000             |
| Ν              | 16,000             |
| U              | 51,200             |
| WEIGHT, KG     | 1,600              |
| Bearing        | YAR 208-108-<br>2F |