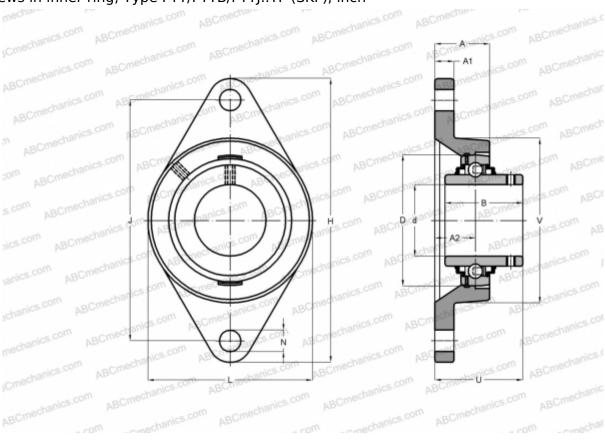

## **FYT 1.5/8 TF SKF**

Ball bearing units

TYPE: Housing units, Two-bolt flanged housing units, Cast iron housing, Radial insert ball bearing with grub screws in inner ring, Type FYT/FYTB/FYTJ..TF (SKF), inch

## **Technical specification**

| DIMENSIONS, MM |              |
|----------------|--------------|
| d              | 41,275       |
| D              | 85,000       |
| В              | 49,200       |
| L              | 111,000      |
| Н              | 178,500      |
| A              | 39,000       |
| J              | 148,400      |
| A1             | 14,000       |
| A2             | 24,000       |
| N              | 15,900       |
| U              | 54,200       |
| WEIGHT, KG     | 1,900        |
| Bearing        | YAR 209-110- |