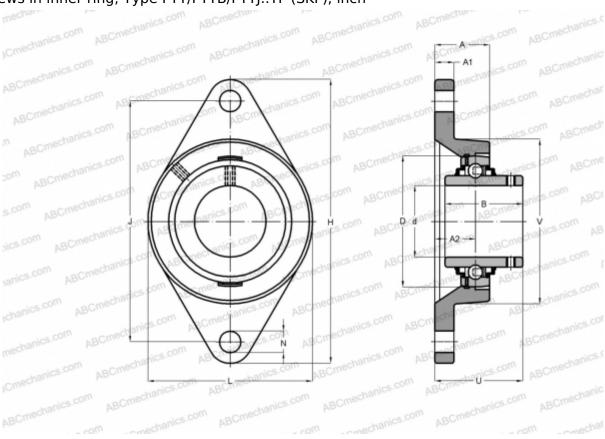

## **FYT 1.11/16 TF SKF**

Ball bearing units

TYPE: Housing units, Two-bolt flanged housing units, Cast iron housing, Radial insert ball bearing with grub screws in inner ring, Type FYT/FYTB/FYTJ..TF (SKF), inch

## **Technical specification**

| DIMENSIONS, MM |              |
|----------------|--------------|
| d              | 42,863       |
| D              | 85,000       |
| В              | 49,200       |
| L              | 111,000      |
| Н              | 178,500      |
| A              | 39,000       |
| J              | 148,400      |
| A1             | 14,000       |
| A2             | 24,000       |
| N              | 15,900       |
| U              | 54,200       |
| WEIGHT, KG     | 1,860        |
| Bearing        | YAR 209-111- |