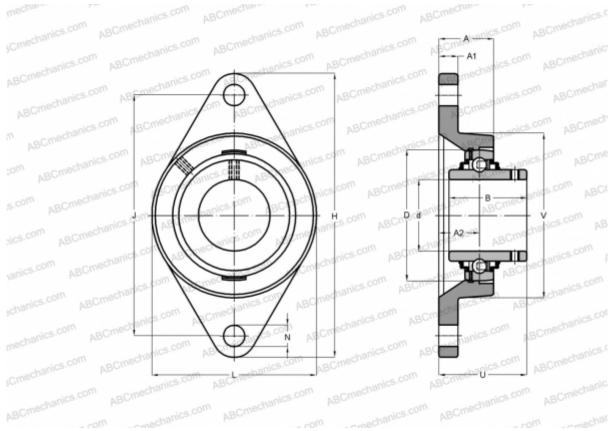

## **FYT 1.3/4 TF SKF**

Ball bearing units

TYPE: Housing units, Two-bolt flanged housing units, Cast iron housing, Radial insert ball bearing with grub screws in inner ring, Type FYT/FYTB/FYTJ..TF (SKF), inch

## **Technical specification**

| DIMENSIONS, MM |              |
|----------------|--------------|
| d              | 44,450       |
| D              | 85,000       |
| В              | 49,200       |
| L              | 111,000      |
| н              | 178,500      |
| A              | 39,000       |
| J              | 148,400      |
| A1             | 14,000       |
| A2             | 24,000       |
| Ν              | 15,900       |
| U              | 54,200       |
| WEIGHT, KG     | 1,800        |
| Bearing        | YAR 209-112- |
|                | 2F           |