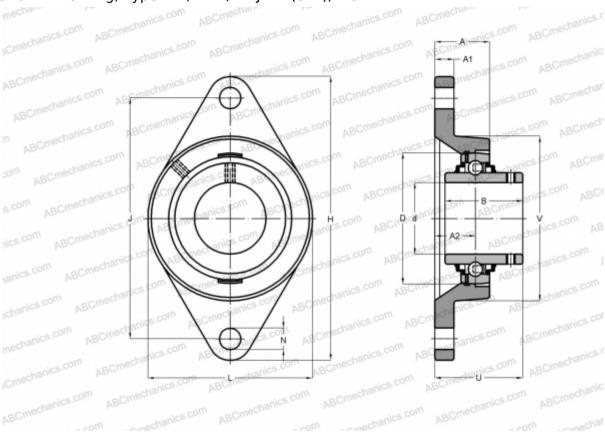

2F

## **Technical specification**

| DIMENSIONS, MM |              |
|----------------|--------------|
| d              | 44,450       |
| D              | 85,000       |
| В              | 49,200       |
| L              | 111,000      |
| Н              | 178,500      |
| A              | 39,000       |
| J              | 148,500      |
| A1             | 14,000       |
| A2             | 24,000       |
| N              | 16,000       |
| U              | 54,200       |
| WEIGHT, KG     | 1,800        |
| Bearing        | YAR 209-112- |

| Housing                      | FY1B 509 M |
|------------------------------|------------|
| MANUFACTURER                 | SKF        |
| CALCULATION DATA             |            |
| Basic dynamic load rating, C | 33,200 kN  |
| Basic static load rating, Co | 21,600 kN  |
| Fatigue load limit, Pu       | 0,915 kN   |
| Limiting speed               | 4300 r/min |
|                              |            |
|                              |            |
|                              |            |