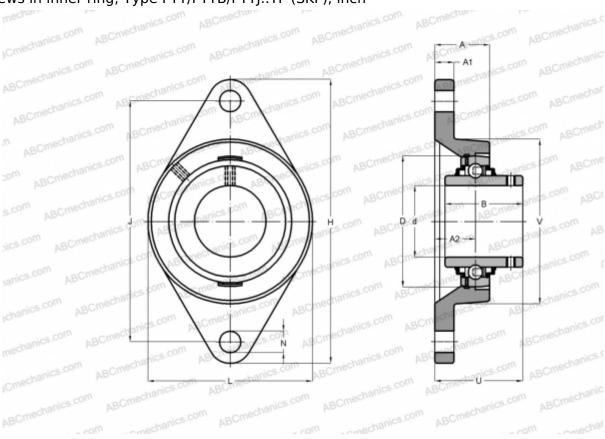

## **FYTJ 1.3/4 TF SKF**

Ball bearing units

TYPE: Housing units, Two-bolt flanged housing units, Cast iron housing, Radial insert ball bearing with grub screws in inner ring, Type FYT/FYTB/FYTJ..TF (SKF), inch

## **Technical specification**

| DIMENSIONS, MM |              |
|----------------|--------------|
| d              | 44,450       |
| D              | 85,000       |
| В              | 49,200       |
| L              | 108,000      |
| Н              | 188,000      |
| A              | 38,000       |
| J              | 148,000      |
| A1             | 18,000       |
| A2             | 22,000       |
| N              | 19,000       |
| U              | 52,200       |
| WEIGHT, KG     | 2,200        |
| Bearing        | YAR 209-112- |