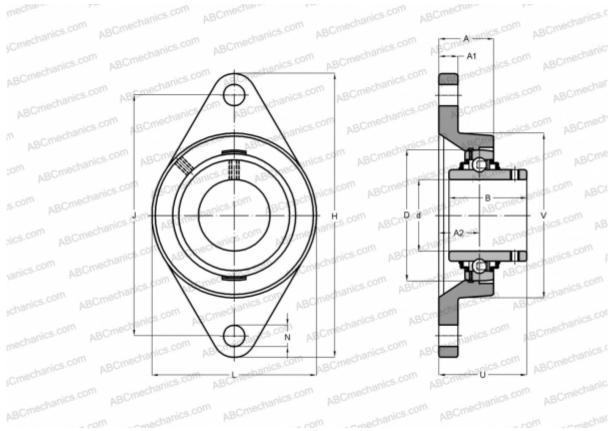

## **Technical specification**

| DIMENSIONS, MM |              |
|----------------|--------------|
| d              | 49,213       |
| D              | 90,000       |
| В              | 51,600       |
| L              | 116,000      |
| н              | 189,000      |
| A              | 43,000       |
| J              | 157,200      |
| A1             | 15,000       |
| A2             | 28,000       |
| Ν              | 15,900       |
| U              | 60,600       |
| WEIGHT, KG     | 2,250        |
| Bearing        | YAR 210-115- |
|                | 2F           |