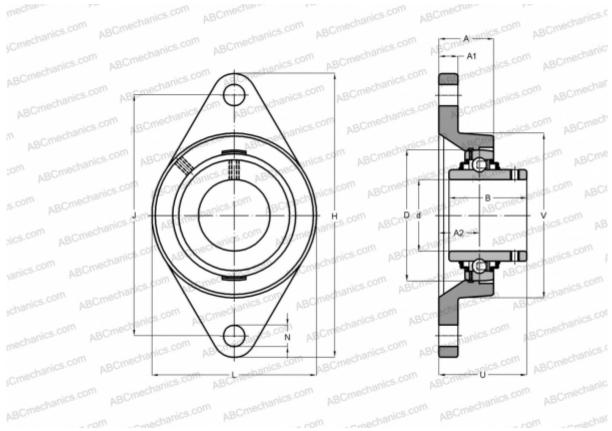

## Ball bearing units

TYPE: Housing units, Two-bolt flanged housing units, Cast iron housing, Radial insert ball bearing with grub screws in inner ring, Type FYT/FYTB/FYTJ..TF (SKF), inch

## **Technical specification**

| DIMENSIONS, MM |              |
|----------------|--------------|
| d              | 50,800       |
| D              | 100,000      |
| В              | 55,600       |
| L              | 127,000      |
| Н              | 216,000      |
| A              | 47,600       |
| J              | 184,200      |
| A1             | 20,600       |
| A2             | 29,400       |
| Ν              | 19,000       |
| U              | 62,800       |
| WEIGHT, KG     | 3,450        |
| Bearing        | YAR 211-200- |
|                | 2F           |