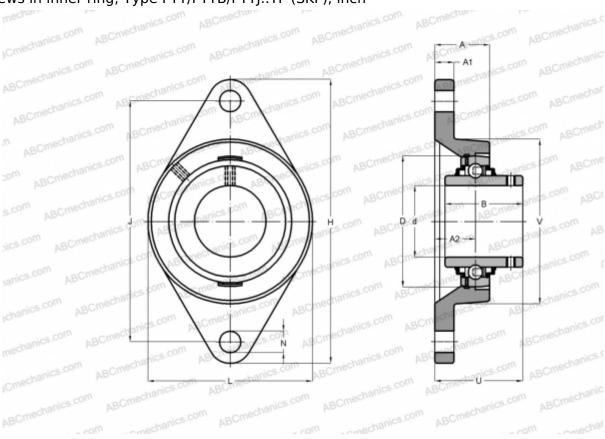

## **FYT 2.3/16 TF SKF**

Ball bearing units

TYPE: Housing units, Two-bolt flanged housing units, Cast iron housing, Radial insert ball bearing with grub screws in inner ring, Type FYT/FYTB/FYTJ..TF (SKF), inch

## **Technical specification**

| DIMENSIONS, MM |              |
|----------------|--------------|
| d              | 55,563       |
| D              | 100,000      |
| В              | 55,600       |
| L              | 127,000      |
| Н              | 216,000      |
| Α              | 47,600       |
| J              | 184,200      |
| A1             | 20,600       |
| A2             | 29,400       |
| N              | 19,000       |
| U              | 62,800       |
| WEIGHT, KG     | 3,250        |
| Bearing        | YAR 211-203- |