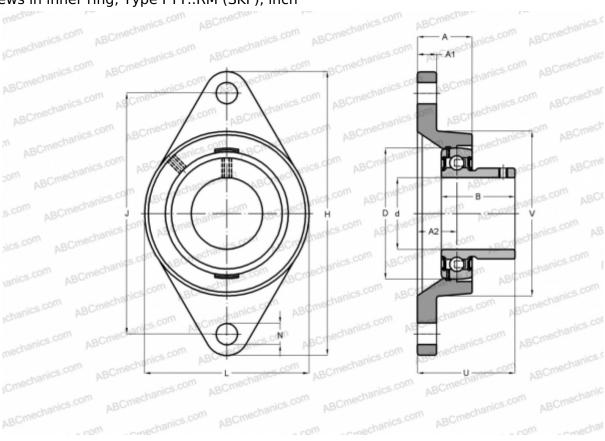

## FYT 1/2 RM SKF

Ball bearing units

TYPE: Housing units, Two-bolt flanged housing units, Cast iron housing, Radial insert ball bearing with grub screws in inner ring, Type FYT..RM (SKF), inch

Housing

## **Technical specification**

| DIMENSIONS, MM |             |
|----------------|-------------|
| d              | 12,700      |
| D              | 40,000      |
| В              | 22,500      |
| L              | 54,000      |
| Н              | 98,500      |
| A              | 23,400      |
| J              | 76,200      |
| A1             | 11,500      |
| A2             | 14,600      |
| N              | 11,100      |
| U              | 30,600      |
| WEIGHT, KG     | 0,310       |
| Bearing        | YAT 203-008 |