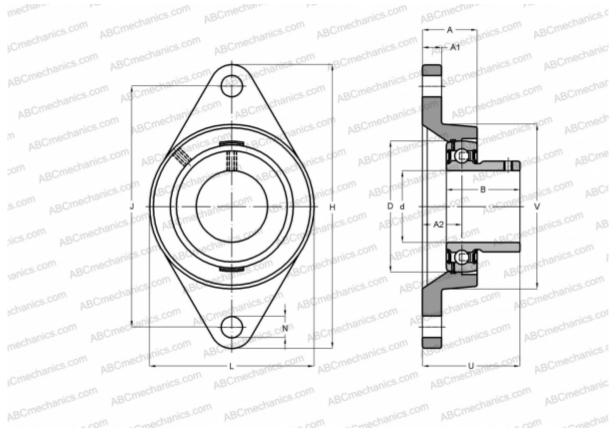

## **Technical specification**

| DIMENSIONS, MM |             |
|----------------|-------------|
| d              | 19,050      |
| D              | 47,000      |
| В              | 25,500      |
| L              | 60,500      |
| н              | 111,900     |
| A              | 24,600      |
| J              | 89,700      |
| A1             | 11,100      |
| A2             | 14,300      |
| Ν              | 11,100      |
| U              | 32,600      |
| WEIGHT, KG     | 0,470       |
| Bearing        | YAT 204-012 |