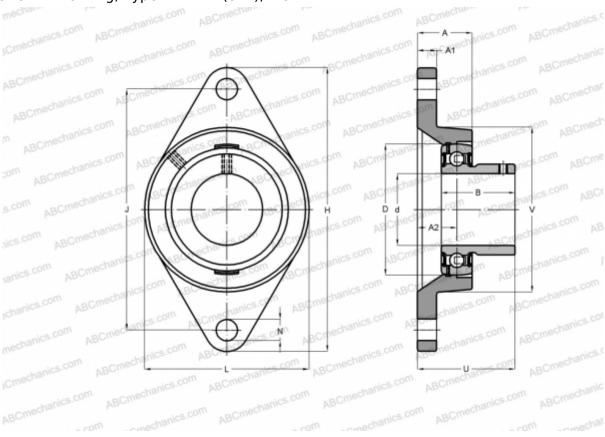

## **FYT 15/16 RM SKF**

Ball bearing units

TYPE: Housing units, Two-bolt flanged housing units, Cast iron housing, Radial insert ball bearing with grub screws in inner ring, Type FYT..RM (SKF), inch

## **Technical specification**

| DIMENSIONS, MM |             |
|----------------|-------------|
| d              | 23,813      |
| D              | 52,000      |
| В              | 27,200      |
| L              | 70,000      |
| Н              | 124,000     |
| A              | 30,000      |
| J              | 98,800      |
| A1             | 12,000      |
| A2             | 19,300      |
| N              | 12,700      |
| U              | 38,800      |
| WEIGHT, KG     | 0,610       |
| Bearing        | YAT 205-015 |