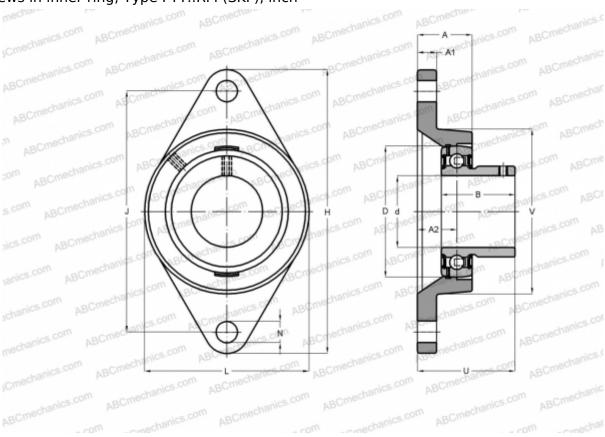

## **FYT 1. RM SKF**

Ball bearing units

TYPE: Housing units, Two-bolt flanged housing units, Cast iron housing, Radial insert ball bearing with grub screws in inner ring, Type FYT..RM (SKF), inch

## **Technical specification**

| DIMENSIONS, MM |         |
|----------------|---------|
| d              | 25,400  |
| D              | 52,000  |
| В              | 27,200  |
| L              | 70,000  |
| Н              | 124,000 |
| A              | 30,000  |
| J              | 98,800  |
| A1             | 12,000  |
| A2             | 19,300  |
| N              | 12,700  |
| U              | 38,800  |
| WEIGHT, KG     | 0,600   |