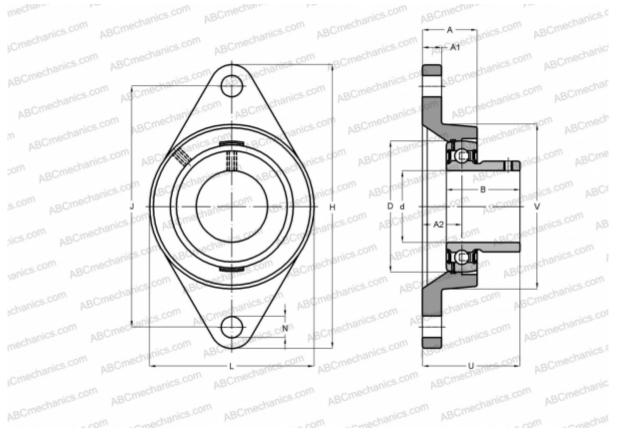

## **Technical specification**

| DIMENSIONS, MM |             |
|----------------|-------------|
| d              | 30,163      |
| D              | 62,000      |
| В              | 31,000      |
| L              | 83,000      |
| Н              | 141,500     |
| A              | 32,500      |
| J              | 116,900     |
| A1             | 13,000      |
| A2             | 20,200      |
| Ν              | 12,700      |
| U              | 42,200      |
| WEIGHT, KG     | 0,880       |
| Bearing        | YAT 206-103 |