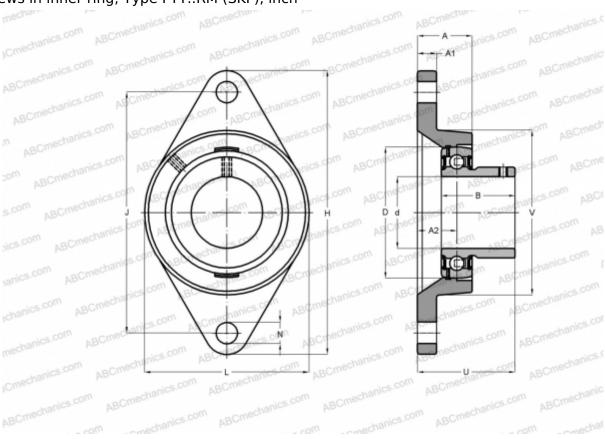

## **FYT 1.1/4 RM SKF**

Ball bearing units

TYPE: Housing units, Two-bolt flanged housing units, Cast iron housing, Radial insert ball bearing with grub screws in inner ring, Type FYT..RM (SKF), inch

Housing

## **Technical specification**

| DIMENSIONS, MM |         |
|----------------|---------|
| d              | 31,750  |
| D              | 72,000  |
| В              | 35,000  |
| L              | 96,000  |
| Н              | 156,000 |
| A              | 34,500  |
| J              | 130,200 |
| A1             | 13,000  |
| A2             | 20,900  |
| N              | 14,300  |
| U              | 46,400  |
| WEIGHT, KG     | 1,210   |