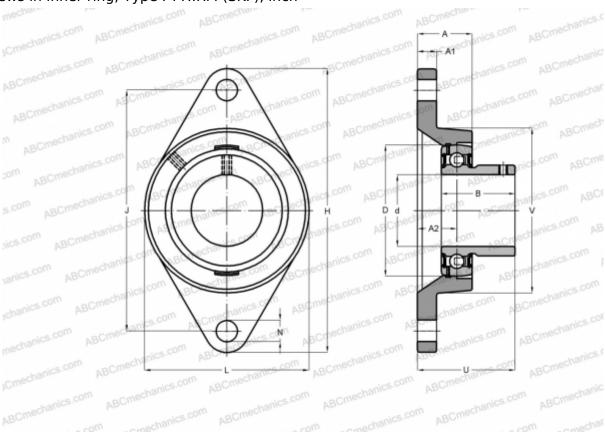

## **FYT 1.3/8 RM SKF**

Ball bearing units

TYPE: Housing units, Two-bolt flanged housing units, Cast iron housing, Radial insert ball bearing with grub screws in inner ring, Type FYT..RM (SKF), inch

## **Technical specification**

| DIMENSIONS, MM |         |
|----------------|---------|
| d              | 34,925  |
| D              | 72,000  |
| В              | 35,000  |
| L              | 96,000  |
| Н              | 156,000 |
| A              | 34,500  |
| J              | 130,200 |
| A1             | 13,000  |
| A2             | 20,900  |
| N              | 14,300  |
| U              | 46,400  |
| WEIGHT, KG     | 1,150   |