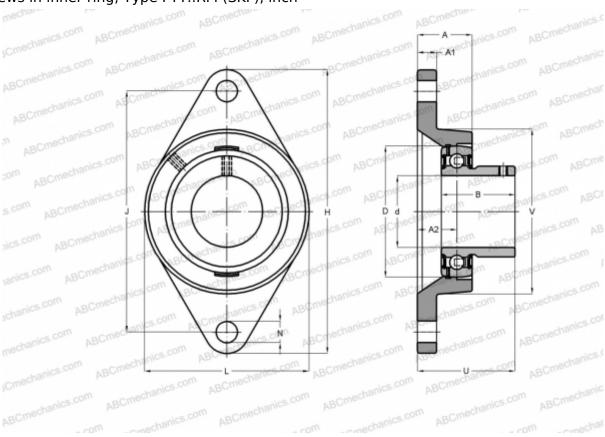

## **FYT 1.7/16 RM SKF**

Ball bearing units

TYPE: Housing units, Two-bolt flanged housing units, Cast iron housing, Radial insert ball bearing with grub screws in inner ring, Type FYT..RM (SKF), inch

## **Technical specification**

| DIMENSIONS, MM |         |
|----------------|---------|
| d              | 36,513  |
| D              | 72,000  |
| В              | 35,000  |
| L              | 96,000  |
| Н              | 156,000 |
| A              | 34,500  |
| J              | 130,200 |
| A1             | 13,000  |
| A2             | 20,900  |
| N              | 14,300  |
| U              | 46,400  |
| WEIGHT, KG     | 1,140   |